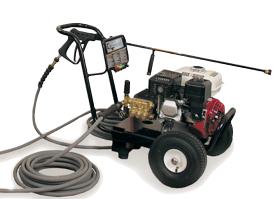

# **HGM Series**

**Natural Gas Heater Module** 

This state-of-the-art natural gas heater module is the simplest way to add heat to your existing cold water pressure washers.

Natural gas or LP-gas fired natural draft with aspratingtype burner, 10 inch stack



Natural Gas Installations
Recommendation:
Mi-T-M's natural gas heater
module must have a
clearance of 2 feet on both sides
and at the front of the unit



Electronic ignition with pilot







On/off burner switch



HGM-3506-0E10 shown with JP-2703-0MHB

### Fork truck accessible



#### Additional Features

- Incoming power 120 volt or 240 volt, single phase
- · Pressure relief valve
- Adjustable thermostat
- 24 volt control system
- 1/2 inch schedule 80 vertical coil assembly with 7 pancake
- Quality gas valve with regulator (max. input 1/2 PSI)
- Inlet and outlet quick connects
- Powder coated frame assembly
- 3/8 inch x 12 foot jumper hose with quick connects included (to hook up to existing pressure washer)

Lorchem Technologies, Inc. 1150 Davis Road, Suite J Elgin. IL 60123

> Ph. 847/468-8800 Fax. 847/468-8811

## Draft diverter included



 Model #
 HGM-3506-0E10

 Max. PSI
 3500

 Max. GPM
 6.0

 Nat. Gas BTU
 338,000 per hr.

 LP-Gas BTU
 326,000 per hr.

**Dim. (Lx