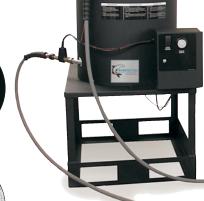

# **HGM Series**

**Natural Gas Heater Module** 

This state-of-the-art natural gas heater module is the simplest way to add heat to your existing cold water pressure washers.

Natural gas or LP-gas fired natural draft with aspratingtype burner, 10 inch stack



Natural Gas Installations
Recommendation:
Mi-T-M's natural gas heater
module must have a
clearance of 2 feet on both sides
and at the front of the unit



Electronic ignition with pilot







On/off burner switch



HGM-3506-0E10 shown with JP-2703-0MHB

### Fork truck accessible



#### Additional Features

- Incoming power 120 volt or 240 volt, single phase
- · Pressure relief valve
- Adjustable thermostat
- 24 volt control system
- 1/2 inch schedule 80 vertical coil assembly with 7 pancake
- Quality gas valve with regulator (max. input 1/2 PSI)
- Inlet and outlet quick connects
- Powder coated frame assembly
- 3/8 inch x 12 foot jumper hose with quick connects included (to hook up to existing pressure washer)

Lorchem Technologies, Inc. 1150 Davis Road, Suite J Elgin. IL 60123

> Ph. 847/468-8800 Fax. 847/468-8811

## Draft diverter included



 Model #
 HGM-3506-0E10

 Max. PSI
 3500

 Max. GPM
 6.0

 Nat. Gas BTU
 338,000 per hr.

 LP-Gas BTU
 326,000 per hr.

**Dim. (