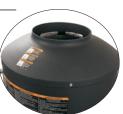

# **HGM Series**

**Natural Gas Heater Module** 

This state-of-the-art natural gas heater module is the simplest way to add heat to your existing cold water pressure washers.

Natural gas or LP-gas fired natural draft with aspratingtype burner, 10 inch stack

## Draft diverter included

 Model #
 HGM-3506-0E10

 Max. PSI
 3500

 Max. GPM
 6.0

 Nat. Gas BTU
 338,000 per hr.

 LP-Gas BTU
 326,000 per hr.

**Dim. (LxWxH)** 24.25in.x26.25in.x49.75in. **Shipping weight** 466 lbs.