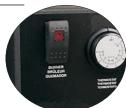

Natural Gas Installations
Recommendation:
Mi-T-M's natural gas heater
module must have a
clearance of 2 feet on both sides
and at the front of the unit

Electronic ignition with pilot

On/off burner switch