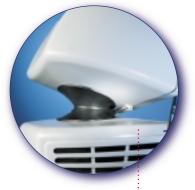

Patented rubber articulated joint ensures flexibility and enables vacuum to conform to the operator's movement.

Motor positioned in lower half of vacuum to maintain low center of gravity.

Patented rubber articulated joint ensures flexibility.