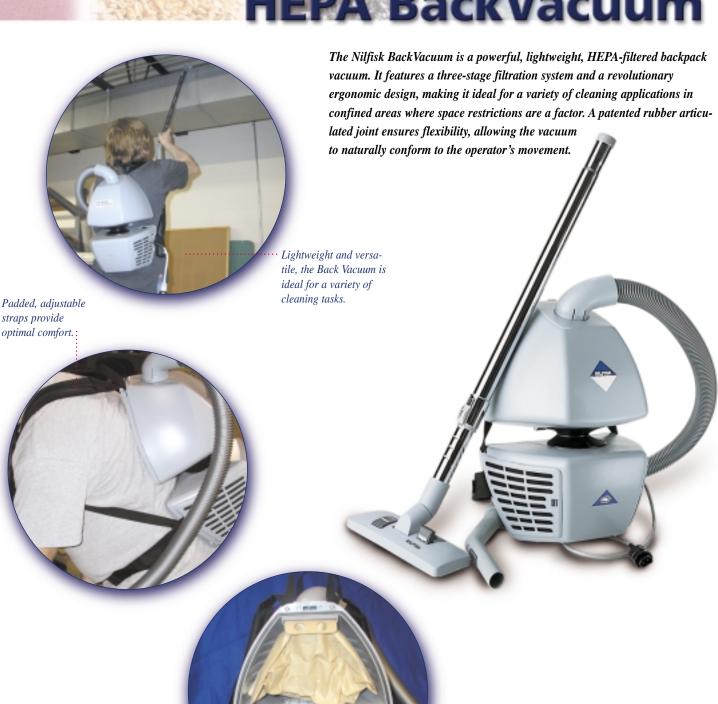

HEPA (High Efficiency Particulate Air) filters ensure that 99.97% of all ultrafine particles, toxic or nuisance, are retained down to and including 0.3 microns.

Rounded ergonomic design reduces bulk and promotes comfort and maneuverability in confined areas.

Patented rubber articulated joint ensures flexibility and enables vacuum to conform to the operator's movement.

Motor positioned in lower half of vacuum to maintain low center of gravity.

Patented rubber articulated joint ensures flexibility.