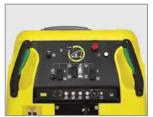

cleaning of up to 3-hours. The BD 80/120 W features no-tool, easy access to brushes and batteries. Featuring Kärcher's patented Aqua-Mizer<sup>TM</sup> System, the BD 80/120W uses less water and detergent than competitive models for more economical cleaning of surfaces.

#### Sleek, Functional Design:

Improves sight lines for safer operation.

#### Long Run Times:

Aqua-Mizer extends times between refills by using the cleaning solution more efficiently.

#### Easy To Use:

Intuitive control panel reduces operator training.

#### **Quick Maintenance:**

Uncomplicated access to brushes and batteries without tools. Recovery tank is easily cleaned.

#### **Convenient Utility Area:**

For carrying cleaning accessories.

#### Rugged Design:

Extremely durable for industrial applications.







Easy access to brushes and batteries - no tools needed!



#### TECHNICAL DATA:

| Part Numbers            | 1.005-284.0 - BR 80/120 W machine with squeegee only<br>9.840-734.0 - BR 80/120 W machine with 305 ah batteries<br>9.840-735.0 - BR 80/120 W machine with 335 ah batteries<br>9.840-736.0 - BR 80/120 W machine with 312 ah AGM batteries |
|-------------------------|-------------------------------------------------------------------------------------------------------------------------------------------------------------------------------------------------------------------------------------------|
| Cleaning Path           | 32"