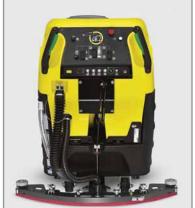

#### Easy To Use:

Intuitive control panel reduces operator training.

#### Sleek, Functional Design:

Improves sight lines for safer operation.