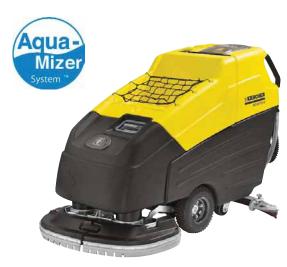

## BD 80/120 W BP 32" Battery Operated Scrubber

Most powerful walk-behind scrubber

### Kärcher's most powerful walk-behind scrubber.

The BD 80/120 W is Kärcher's largest walk behind scrubber/drier with a heavy duty design including pneumatic tires, heavy-duty squeegee, 23-gallon solution and 25-gallon recovery tanks to support continuous, heavy-duty cleaning of up to 3-hours. The BD 80/120 W features no-tool, easy access to brushes and batteries. Featuring Kärcher's patented Aqua-Mizer<sup>TM</sup> System, the BD 80/120W uses less water and detergent than competitive models for more economical cleaning of surfaces.

#### Sleek, Functional Design:

Improves sight lines for safer operation.

#### Rugged Design:

Extremely durable for industrial applications.

Easy access to brushes and batteries - no tools needed!