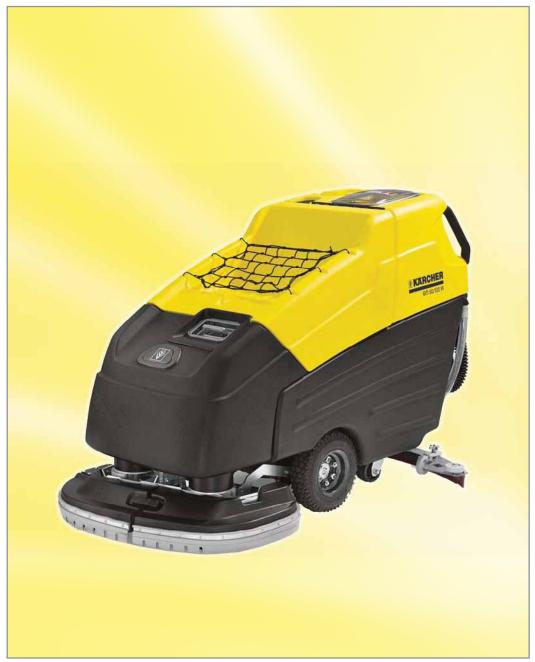

## BD 80/120 W BP 32" Battery Operated Scrubber

Most powerful walk-behind scrubber

### Kärcher's most powerful walk-behind scrubber.

The BD 80/120 W is Kärcher's largest walk behind scrubber/drier with a heavy duty design including pneumatic tires, heavy-duty squeegee, 23-gallon solution and 25-gallon recovery tanks to support continuous, heavy-duty cleaning of up to 3-hours. The BD 80/120 W features no-tool, easy access to brushes and batteries. Featuring Kärcher's patented Aqua-Mizer<sup>TM</sup> System, the BD 80/120W uses less water and detergent than competitive models for more economical cleaning of surfaces.