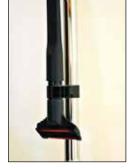

## Innovative storage for the wand

The TV2 features a unique "parking spot" for the wand when not in use. Simply place the wand in this convenient spot whenever downtime is involved.

### **Tools and wand**

The crevice and dusting tools store conveniently on the wand.