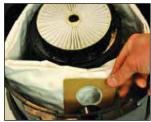

# **Multi-Stage Filtration**

The multi-stage filtration system incorporates a Cleanbreeze microfiber filter bag, a permanent main filter and motor protection filter, plus a built-in HEPA exhaust air filter for optimum indoor air quality. This standard HEPA filtration system is designed to contain fine particulate matter and dust, substantially improving indoor air quality. The microfiber bags are made from a tear-resistant material, reducing the vacuum's running and maintenance costs. The

CleanBreeze disposable filter is an intricate web of randomly spun polymer fibers capturing far more particles and allergens than conventional paper bags. Dust emissions are reduced up to 60% over traditional paper filters.

### **Maximum power filtration**

The TV2 incorporates a multi- stage filtration system that includes a three-layered fleece filter bag, a permanent main filter and motor protection filter, plus a built-in HEPA exhaust filter for optimum recovery.