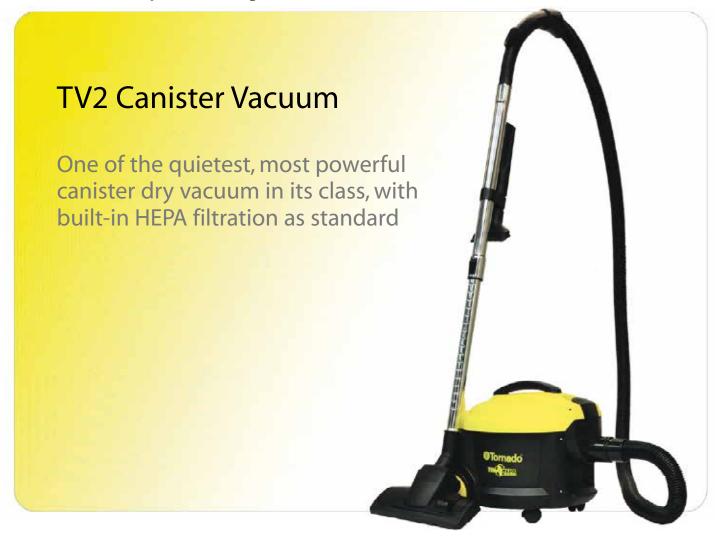

## Powerful, Compact and Efficient

Powerful, compact and efficient, the TV2 Dry Canister Vacuum from Tornado® is the perfect alternative to upright or backpack vacuums. The TV 2 is designed to accommodate noise-sensitive environments such as hotels, restaurants, retail outlets, offices, schools and applications where silent day cleaning is a necessity. With a sound level below 70 dB, the TV2 is whisper quiet in its operation. Light weight, the TV2 is highly maneuverable and can be lifted with ease. Its streamlined profile also makes storage a breeze.

The TV2 is everything you could possibly want in a Dry Canister Vacuum.

TV2 Canister Vacuum. Powerful Canister Vacuum with HEPA Filtration.