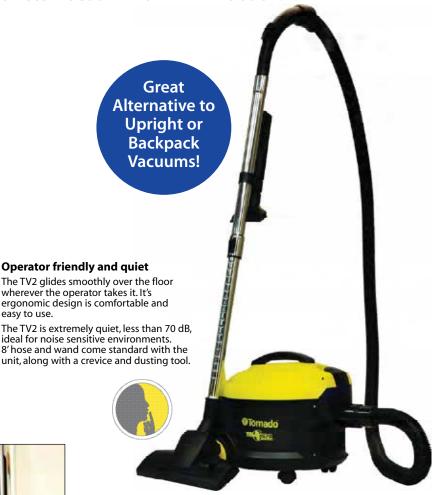

# **Ergonomic Design**

The TV2 was specifically designed around the user. The unit is comfortable to operate, even over an extended period of time. A new ergonomically designed handle provides the utmost in operator comfort. The unit is light to transport, and includes a large foot-operated switch and dedicated "parking spot" for the wand when not in use. When the job is complete, an integrated mount allows the user to store the power cord quickly and easily.

## Innovative storage for the wand

The TV2 features a unique "parking spot" for the wand when not in use. Simply place the wand in this convenient spot whenever downtime is involved.

### **Tools and wand**

The crevice and dusting tools store conveniently on the wand.