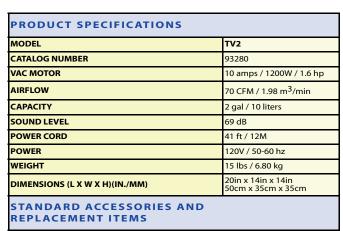

| 8 FT HOSE (2.5 M)                                                          | A0002020980R |
|----------------------------------------------------------------------------|--------------|
| CLEANBREEZE MICROFIBER FILTER BAGS -<br>10 PACK (1 BAG INCLUDED WITH UNIT) | 90008        |
| HEPA FILTER                                                                | 90007        |
| DUSTING BRUSH                                                              | 90003        |
| FLOOR TOOL                                                                 | 90006        |
| UPHOLSTERY TOOL                                                            | 90011        |
| CREVICE TOOL                                                               | 90012        |
| TELESCOPIC WAND                                                            | F0444100101R |
| OPTIONAL ACCESSORIES AND ATTACHMENTS                                       |              |
| TURBO UPHOLSTERY TOOL                                                      | 90016        |
| CLOTH BAG                                                                  | 90014        |