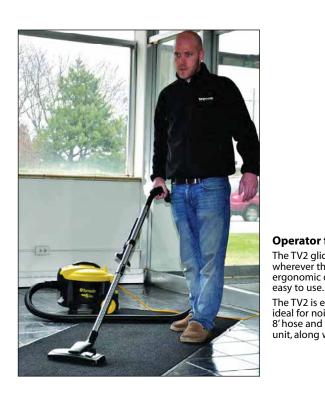

# **Ergonomic Design**

The TV2 was specifically designed around the user. The unit is comfortable to operate, even over an extended period of time. A new ergonomically designed handle provides the utmost in operator comfort. The unit is light to transport, and includes a large foot-operated switch and dedicated "parking spot" for the wand when not in use. When the job is complete, an integrated mount allows the user to store the power cord quickly and easily.